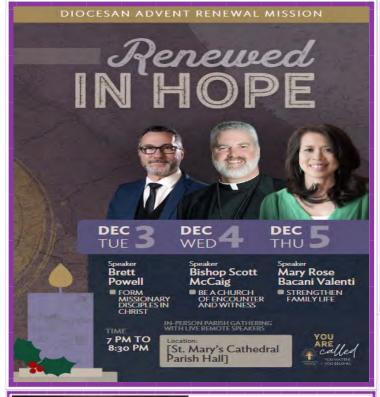

**Diocesan Advent Renewal Mission** 

There is a change in Mass Times and Adoration next week as we will be having the Renewal in Hope Advent Mission.

The Mission will be starting at **7:00pm Tuesday**, **Wednesday and Thursday**.

Mass & Adoration Times for Next Week

Tuesday–Mass at 6:00 pm Wednesday– Mass at 6:00 pm Thursday–Adoration–9:45 am–6:00 pm

Please join us for this Advent Renewal Mission.

All Welcome!